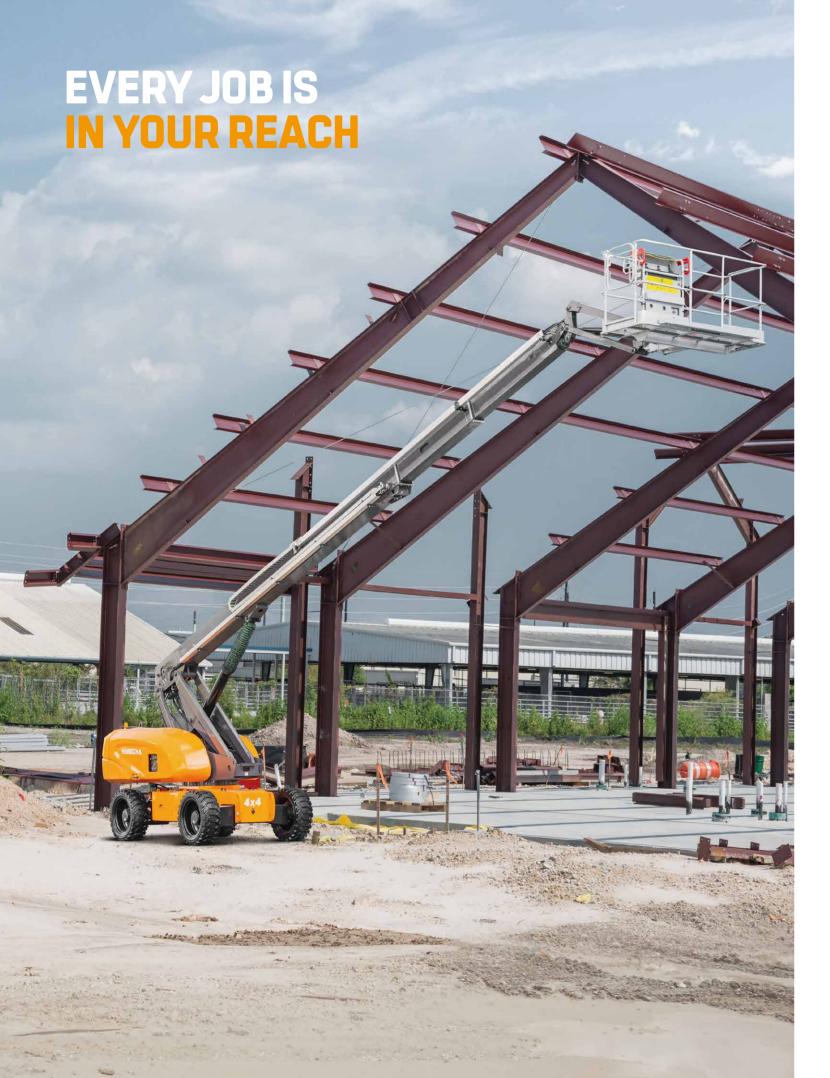

Permanent magnet motor drive variable piston pump, strong performance and low energy consumption.

2.44 m large basket, can accommodate 3 people working at the same time. The basket controller is equipped with 3 proportional control handles, and the boom expansion and amplitude variation support simultaneous movements.