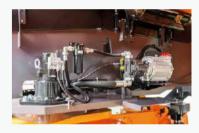

## PERMANENT MAGNET MOTOR DRIVE

Energy consumption reduced by more than 10%, strong power, the maximum climbing capacity reaches 45%. It drive variable piston pump, performance is better than the diesel model, could realize two actions simultaneously.

Permanent magnet motor drive variable piston pump, strong performance and low energy consumption.

2.44 m large basket, can accommodate 3 people working at the same time. The basket controller is equipped with 3 proportional control handles, and the boom expansion and amplitude variation support simultaneous movements.