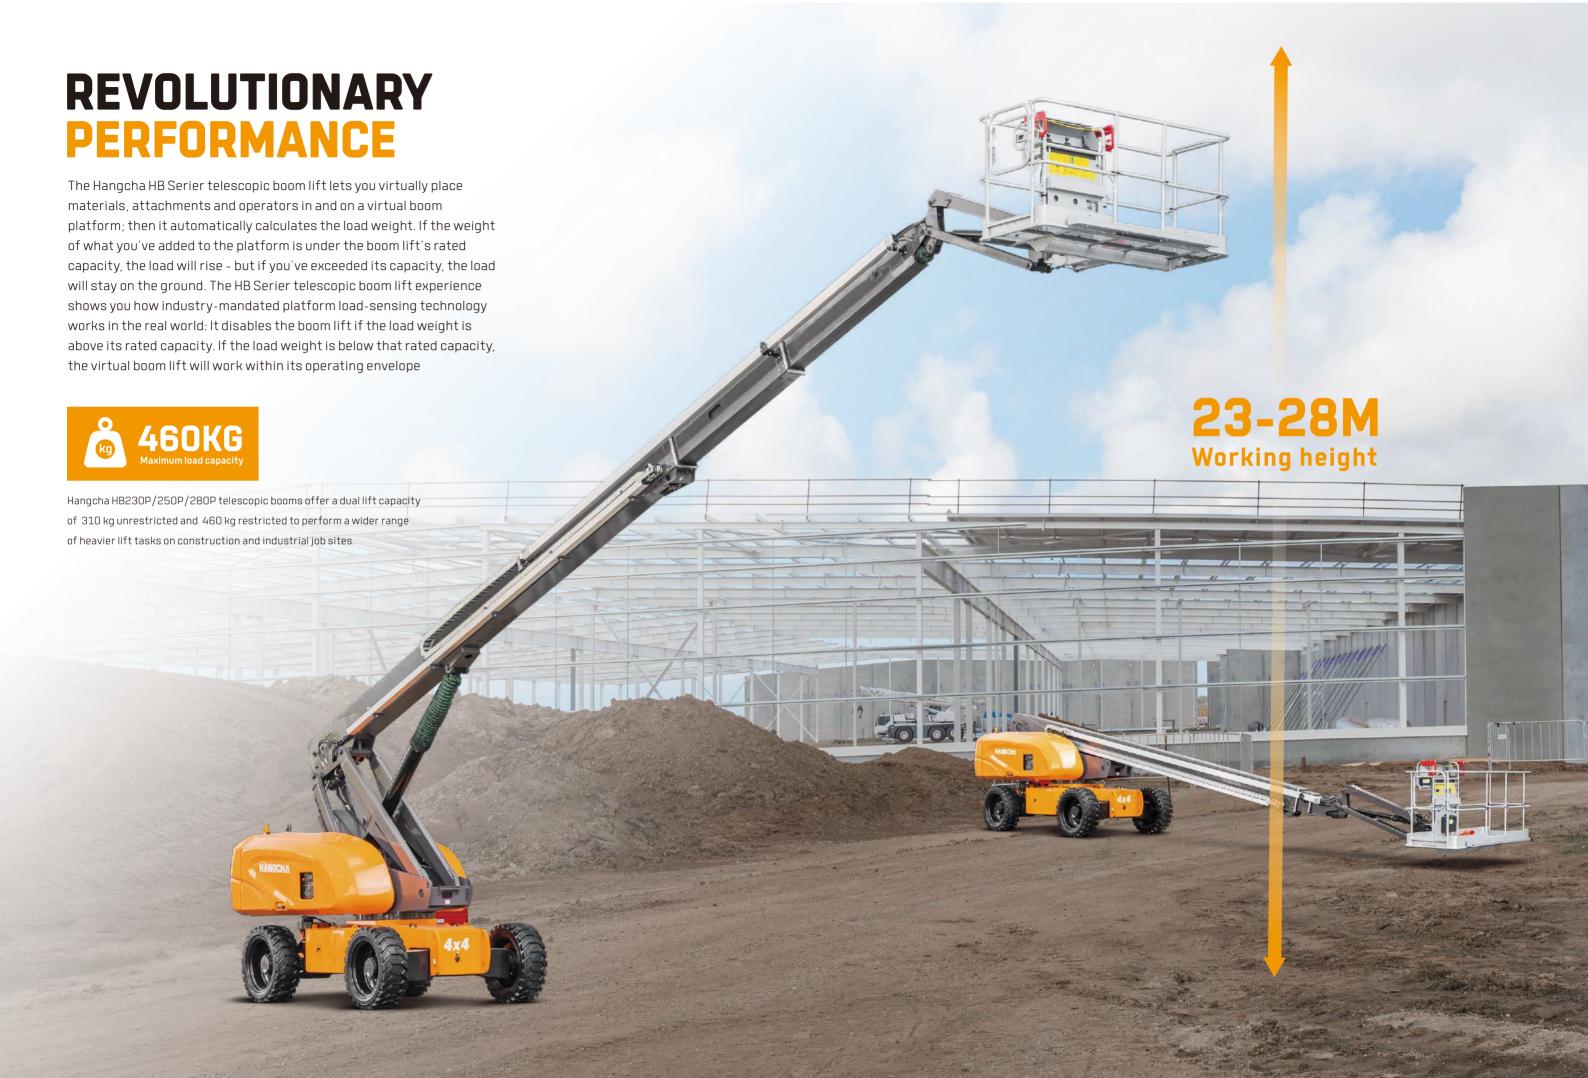

## **MACHINE CHARACTERISTICS**

- 460/310kg double load capacity design, larger load, wider range of operation.
- The upper control is configured with 3 proportional control handles, smooth and accurate action, better micromobility.
- Hangcha brand lithium battery, five-year warranty, high quality guarantee, excellent performance, safe and reliable.
- Self weight drop and the electric proportional speed regulation reduce the energy consumption.
- Independent emergency power system, to provide more safety protection.
- Lithium battery is equipped with charging port, support external charger fast charging.
- Controller with large LED screen provides fault self-diagnosis function.

REACHES 45%

With the 12V emergency power system, the operator can be safely returned to the ground even if the main battery out of power.

The front bridge has floating function, make driving more stable on unlevelling land.