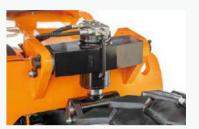

REACHES 45%

With the 12V emergency power system, the operator can be safely returned to the ground even if the main battery out of power.

The front bridge has floating function, make driving more stable on unlevelling land.