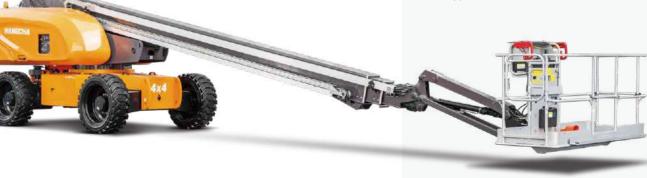

## **MACHINE CHARACTERISTICS**

- 460/310kg double load capacity design, larger load, wider range of operation.
- The upper control is configured with 3 proportional control handles, smooth and accurate action, better micromobility.
- Hangcha brand lithium battery, five-year warranty, high quality guarantee, excellent performance, safe and reliable.
- Self weight drop and the electric proportional speed regulation reduce the energy consumption.
- Independent emergency power system, to provide more safety protection.
- Lithium battery is equipped with charging port, support external charger fast charging.
- Controller with large LED screen provides fault self-diagnosis function.

Permanent magnet motor drive variable piston pump, strong performance and low energy consumption.

2.44 m large basket, can accommodate 3 people working at the same time. The basket controller is equipped with 3 proportional control handles, and the boom expansion and amplitude variation support simultaneous movements.