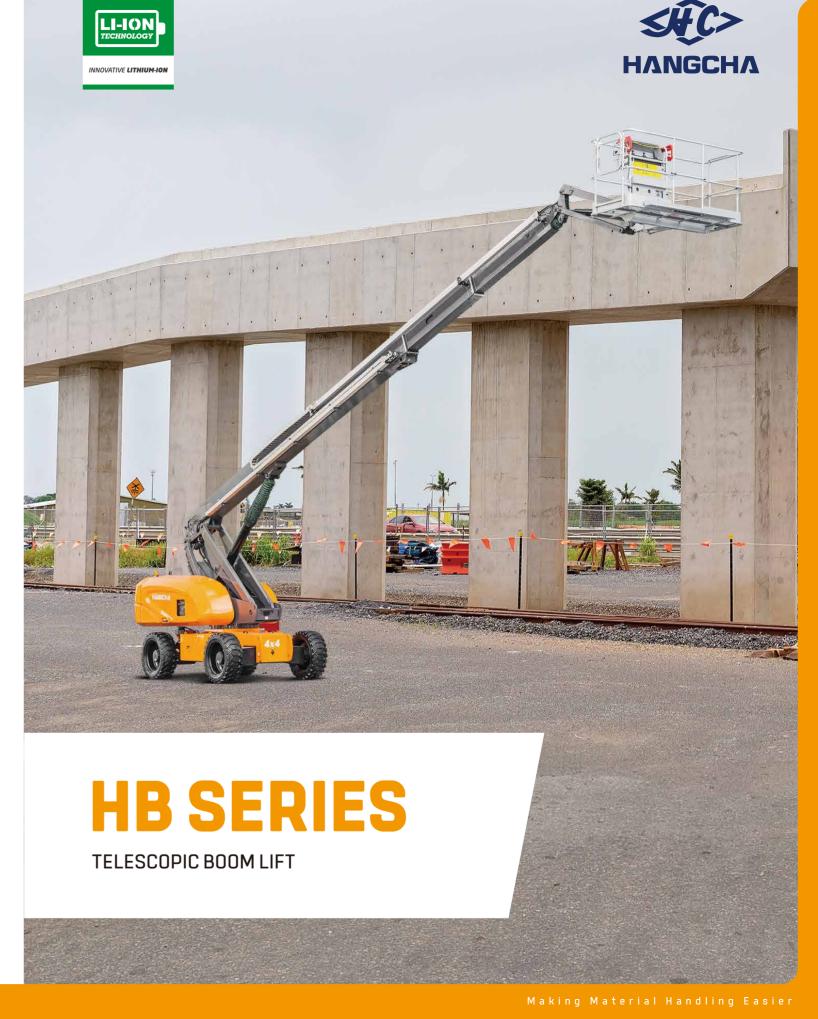

Factory site: 666 Xiangfu Road, Hangzhou, Zhejiang, China (311305)

Tel: +86-571-88926735 88926755 Fax: +86-571-88926789 88132890

sales@hcforklift.com www.hcforklift.com

HANGCHA GROUP CO., LTD. reserves the right to make any changes without notice concerning colors, equipment, or specifications detailed in this brochure, or to discontinue individual models. The colors of trucks, delivered may differ slightly from those in brochures.



IS045001:2018



YouTube

IS014001:2015







WeChat



Download "Hangcha Forklift" App

IS09001:2015



2024 VERSION 1/COPYRIGHT 2024/03





## MORE INNOVATION TO YOUR WORK

## **MACHINE CHARACTERISTICS**

- 460/310kg double load capacity design, larger load, wider range of operation.
- The upper control is configured with 3 proportional control handles, smooth and accurate action, better micromobility.
- Hangcha brand lithium battery, five-year warranty, high quality guarantee, excellent performance, safe and reliable.
- Self weight drop and the electric proportional speed regulation reduce the energy consumption.
- Independent emergency power system, to provide more safety protection.
- Lithium battery is equipped with charging port, support external charger fast charging.
- Controller with large LED screen provides fault self-diagnosis function.

## PERMANENT MAGNET MOTOR DRIVE

Energy