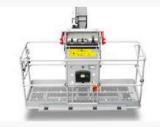

Permanent magnet motor drive variable piston pump, strong performance and low energy consumption.

2.44 m large basket, can accommodate 3 people working at the same time. The basket controller is equipped with 3 proportional control handles, and the boom expansion and amplitude variation support simultaneous movements.